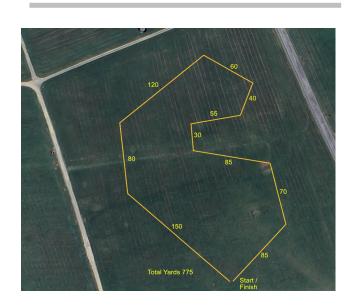

## **Running Order Saturday**

Sgl, IB, Az, C, G, S, SD, SW, P, RR, Ba, LCI, A, B, IW, IG, Prov, SI, W

CASTLE STRUCTURE

SUNDAY Course Plan 775 Yards

CASTLE STRUCTURE

SATURDAY Course Plan 720 Yards

100 100 50 65 60 40 50 65 75 95 Total Yard 720 Start / Finish The course will be reversed for finals and again for runoffs and Best of Breed.

### Site Map

There will be yellow ASFA coursing signs from PA 422.